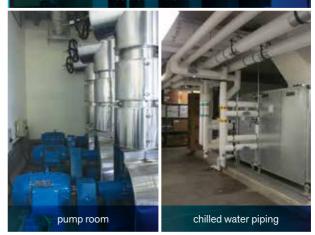

# **HVAC** services

- Heat load calculation, selection of equipment and energy conservation in terms of savings in power, building automation (BMS), etc.
- AC Systems (DX Type/ Chilled Water System): Reciprocating screw shillers, centrifugal chillers in the range of 100-3500 TR central plants and District Cooling System up to a capacity of 9800 TR, chilled water pipe, fitting, valves, accessories, etc. Fabrication of ducts in accordance with SMACNA/DW 142 standard and installation as per ASHRAE standard.
- Ø Specialized Systems: Smoke Management System, Staircase Pressurization System, 24x7 Monitoring System, etc. Management of specific noise/vibration control prior to the installation of chillers, pumps, air handling unties, fan coil units, extract fans, etc. Air balancing/water balancing prior to final testing and commissioning, in accordance with CIBSE.

chilled water pump room

roof mounted AHU/FAHU installation