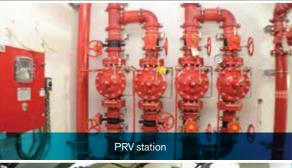

# plumbing services

- Orainage System: Underground and Above Ground Drainage Systems that include pipes, fittings, floor drains, cleanouts, rainwater outlets, catch basins and channel gratings, sewage and storm water lifting stations.
- Water Supply System: Domestic Cold and Hot Water Systems that include water transfer & booster pumps, water tanks, water heaters (central and domestic), Water Filtration, Water Treatment Systems and Solar Water Heaters.
- Fire Fighting System: Sprinklers, fire hose reels, landing valves, pump sets, piping with valves and accessories, FM200 / Inergen, Deluge Systems, etc.
- Sanitary wares & accessories: Water closets, wash basins, bidets, bathtubs, shower trays, jacuzzi, whirlpools, etc.
- **Specialized Systems:** Compressed air, central vacuum, LPG, etc.

### *i* Fire Pump Room

- Electric, diesel and jockey pumps with UL/FM and local Civil Defence approvals
- Piping and valves