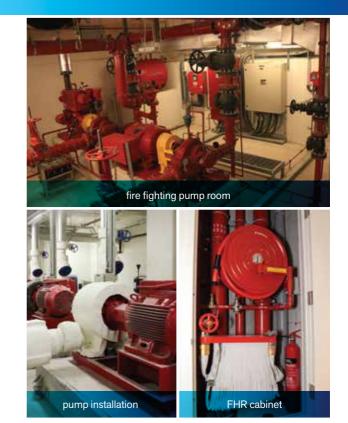

# plumbing services

- Orainage System: Underground and Above Ground Drainage Systems that include pipes, fittings, floor drains, cleanouts, rainwater outlets, catch basins and channel gratings, sewage and storm water lifting stations.
- Water Supply System: Domestic Cold and Hot Water Systems that include water transfer & booster pumps, water tanks, water heaters (central and domestic), Water Filtration, Water Treatment Systems and Solar Water Heaters.
- Fire Fighting System: Sprinklers, fire hose reels, landing valves, pump sets, piping with valves and accessories, FM200 / Inergen, Deluge Systems, etc.
- Sanitary wares & accessories: Water closets, wash basins, bidets, bathtubs, shower trays, jacuzzi, whirlpools, etc.
- **Specialized Systems:** Compressed air, central vacuum, LPG, etc.

### *i* Fire Pump Room

- Electric, diesel and jockey pumps with UL/FM and local Civil Defence approvals
- Piping and valves